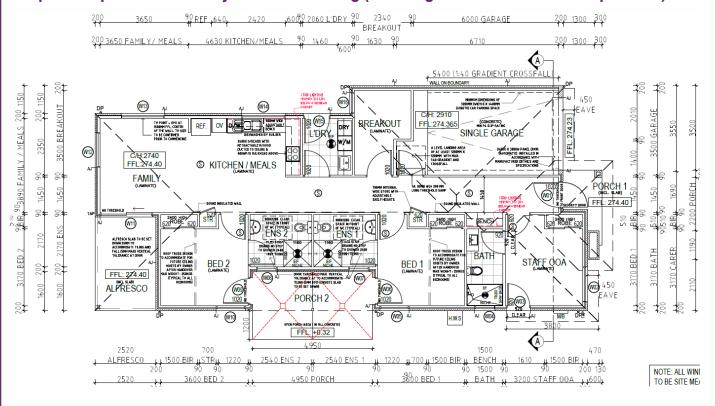

#### Snapshot of plan of internal layout of the dwelling (including location of OOA where provided)